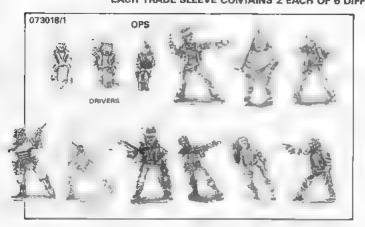

### 073018 DARK FUTURE STREET WARRIORS EACH TRADE SLEEVE CONTAINS 2 EACH OF 6 DIFFERENT BLISTERS

Copyright @ 1989 Games Workshop Ltd. All rights reserved

DESIGNED BY ALAN PERRY

### 073018 DARK FUTURE STREET WARRIORS EACH TRADE SLEEVE CONTAINS 2 EACH OF 6 DIFFERENT BLISTERS

DESIGNED BY ALAN PERRY

Copyright © 1989 Genes Workshop Ltd. All rights reserved.